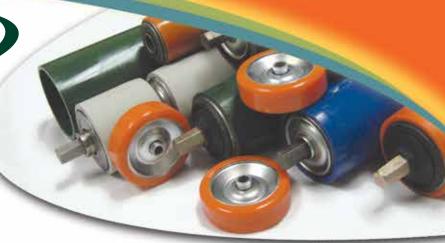

# VERTNGS

Mid-West Innovators, Inc. is pleased to offer you an extensive selection of **SLEEVE COVERINGS** 

### which:

- Provide extraordinary cut and abrasion resistance
- Are corrosion and chemical resistant
- Ensure prolonged component life
- Protect conveyed products
- Increase traction
- Reduce noise

Our large stock selection of conveyor roller sleeves makes this option an excellent value with a short lead-time.

### SIZES INCLUDE:

- 1" DIA to 4" DIA
- .0625" to .250" Wall Thickness
- Ready for Quick Shipment!

Custom colors, wall thicknesses in a wide durometer range are available upon request.

MWI sleeves are cut in our facility and can be supplied loose or installed.